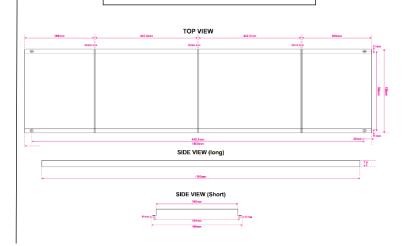

### **DIMENSIONS**

SUMMIT SERIES VERTICAL MULTI-STAGE DRIVE KITS BIA-3VMS5/7M-DRIVE – 812437

SUMMIT SERIES VERTICAL MULTI-STAGE DRIVE KITS BIA-3VMS5/7M-DRIVE – 812437