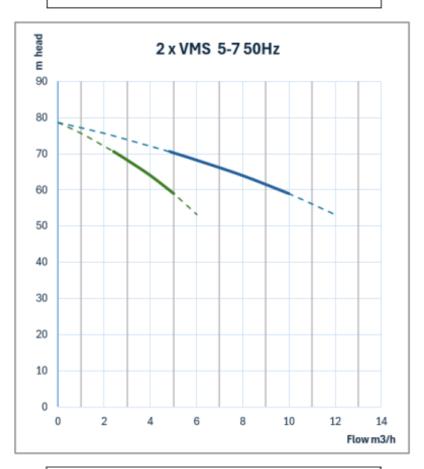

| 0.84                        |
| MECHANICAL SEAL       | AS-L-12                     |
| OUTLET DIN FLANGE     | DN25                        |

#### **INCLUDES**

- VMS Pump
- NXT Drive (Variable Frequency Drive)
- Counter Flange (In DN25 to DN65)
- Fiber Gasket to suit counter flanges
- Watermarked Spring Check Valve
- Manifold (304 Stainless Steel)
- Pressure Transducer
- 30 Bar Liquid Filled Pressure Gauge
- Galvanised Single/Double/Triple
- Ball Valve (304 Stainless Steel)
- Pressure Tank Included in Scope of Supply
- Braided Hose 20 Bar 1.5m 1" BSPF (10/6 only)

### **DIMENSIONS**







SUMMIT SERIES VERTICAL MULTI-STAGE DRIVE KITS BIA-3VMS5/7M-DRIVE – 812437







SUMMIT SERIES VERTICAL MULTI-STAGE DRIVE KITS BIA-3VMS5/7M-DRIVE – 812437

### **DUAL PUMP CURVE**



## CUTAWAY AND MATERIALS



| 2 Bracket Ductile Cast Iron   3 Seal Base Stainless / Ductile Cast Iron   4 Mechanical Seal AS-L-16   5 Top Diffuser Stainless Steel |    |
|--------------------------------------------------------------------------------------------------------------------------------------|----|
| 4 Mechanical Seal AS-L-16                                                                                                            |    |
|                                                                                                                                      |    |
| 5 Top Diffuser Stainless Steel                                                                                                       |    |
|