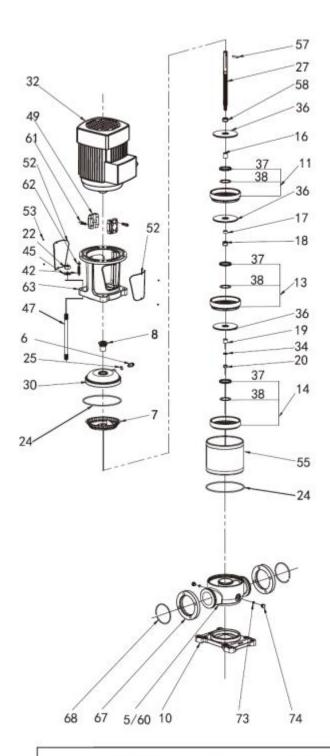

SUMMIT SERIES VERTICAL MULTI-STAGE **DRIVE KITS** BIA-3VMS5/7M-DRIVE - 812437

- 6 Air vent plug
- 7 Top diffuser
- 8 Mechanical seal
- 10 Base plate
- 11 Diffuser
- 13 Support diffuser
- 14 Inducer
- 16 Impeller sleeve
- 17 Short impeller sleeve
- 18 Wear ring
- 19 Inlet impeller cover
- 20 Lock nut
- 22 Nut
- 24 O-ring
- 25 O-ring
- 27 Pump shaft
- 30 Seal base
- 32 Motor
- 34 Washer
- 36 Impeller
- 37 Choma cover 38 Choma
- 42 Blot
- 45 Washer
- 47 Stay bolt 49 Coupling
- 52 Coupling guard
- 53 Screw
- 55 Cylinder
- 57 Shaft pin
- 58 Locating sleeve
- 60 Common inlet and outlet chamber
- 61 Socket head cap screw
- 62 Washer 63 Bracket
- 67 Flange
- 68 Flange retaining ring
- 73 O-ring
- 74 Drain plug