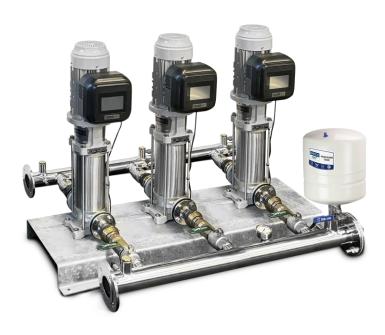

SUMMIT SERIES VERTICAL MULTI-STAGE DRIVE KITS BIA-3VMS5/7M-DRIVE – 812437

#### **INCLUDES**

- VMS Pump
- NXT Drive (Variable Frequency Drive)
- Counter Flange (In DN25 to DN65)
- Fiber Gasket to suit counter flanges
- Watermarked Spring Check Valve
- Manifold (304 Stainless Steel)
- Pressure Transducer
- 30 Bar Liquid Filled Pressure Gauge
- Galvanised Single/Double/Triple
- Ball Valve (304 Stainless Steel)
- Pressure Tank Included in Scope of Supply
- Braided Hose 20 Bar 1.5m 1" BSPF (10/6 only)