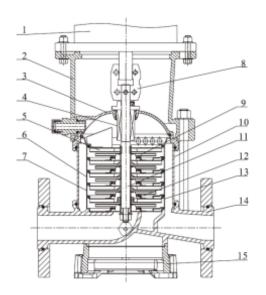

## CUTAWAY AND MATERIALS

| 2 Bracket Ductile Cast Iron   3 Seal Base Stainless / Ductile Cast Iron   4 Mechanical Seal AS-L-16   5 Top Diffuser Stainless Steel |    |
|--------------------------------------------------------------------------------------------------------------------------------------|----|
| 4 Mechanical Seal AS-L-16                                                                                                            |    |
|                                                                                                                                      |    |
| 5 Top Diffuser Stainless Steel                                                                                                       |    |
|                                                                                                                                      |    |
| 6 Diffuser Stainless Steel                                                                                                           |    |
| 7 Support Diffuser Stainless Steel                                                                                                   |    |
| 8 Coupling Stainless Steel                                                                                                           |    |
| 9 Impeller Stainless Steel                                                                                                           |    |
| 10 Cylinder Stainless Steel                                                                                                          |    |
| 11 Shaft Stainless Steel                                                                                                             |    |
| 12 Intermediate Bearing SIC / WC                                                                                                     |    |
| 13 Inducer Stainless Steel                                                                                                           |    |
| 14 Inlet/Outlet Chamber Stainless Steel / Ductile Cast In                                                                            | on |
| 15 Base Ductile Cast Iron                                                                                                            |    |