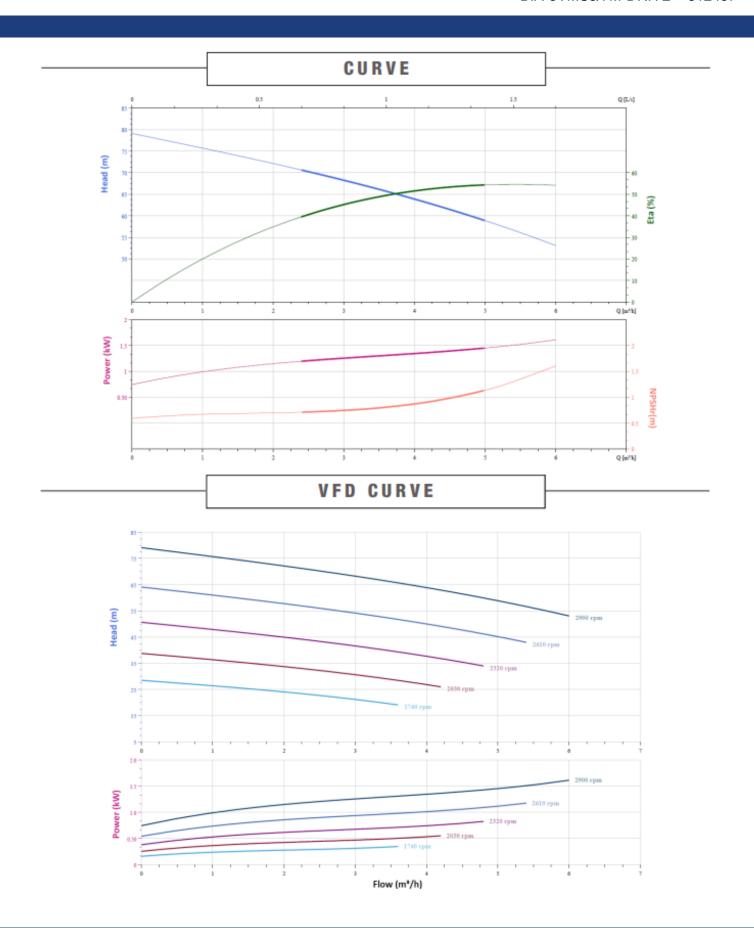

#### **TECHNICAL DATA KIT**

| MAX FLOW [M3/H]       | 12            |
|-----------------------|---------------|
| MAX FLOW (LPM)        | 201           |
| MAX HEAD              | 79            |
| WORKING AIR TEMP      | 0*C - 40*C    |
| LIQUID TEMPERATURE    | -15*C – 120*C |
| MAXIMUM PUMP PRESSURE | 33 Bar        |

#### PER PUMP SPECIFICATIONS

| RATED VOLTAGE CURRENT | Single Phase 230V +10% - 6% |
|-----------------------|-----------------------------|
| RATED CURRENT         | 5.35 AMPS                   |
| POWER (KW)            | 1.5 kW 2 Pole               |
| CAPACITOR             | 200uF start, 35uF run       |
| MOTOR IP RATING       | IP55                        |
| MOTOR INSULATION      | Class F                     |
| MOTOR EFFECIENCY STD  | IE3                         |
| MOTOR EFFECIENCY      | 84.2%                       |
| COSø                  | 0.84                        |
| MECHANICAL SEAL       | AS-L-12                     |
| OUTLET DIN FLANGE     | DN25                        |